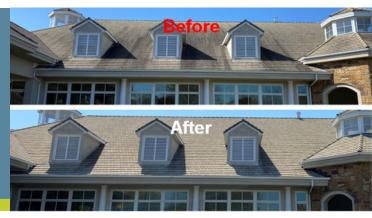

"Lucid Drone Technologies was very professional and respectful when it came to the job. The before and after pictures were simply amazing and we didn't realize just how dirty our roofs really were. The members and club are very happy with the new look and we look forward to utilizing Lucid for our future exterior cleaning needs."