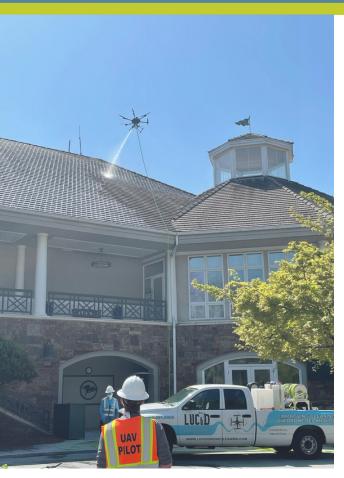

### SOLUTION

- Lucid Drone Technologies deployed its C1 Cleaning drone to rapidly and effectively clean both building roofs safely.
- Lucid's C1 cleaning drones leveraged a softwash cleaning process to effectively remove all organic stains at the roots ensuring a longer duration between cleanings.